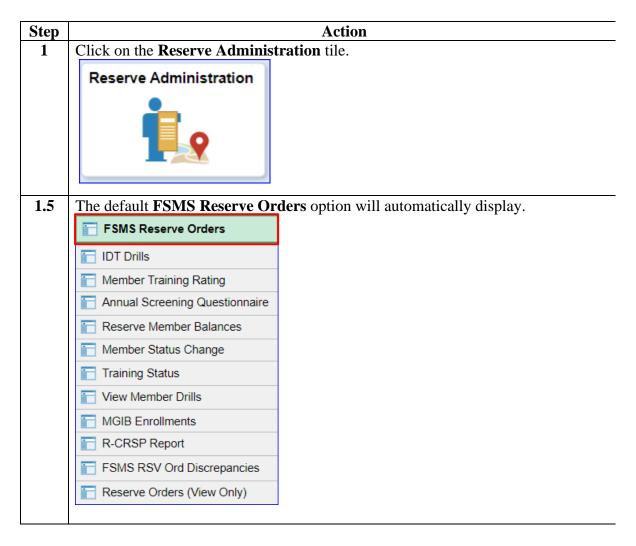

**Procedures** See below.

| Step | Action                                                             |
|------|--------------------------------------------------------------------|
| 1    | Click on the <b>Reserve Administration</b> tile.                   |
|      | Reserve Administration                                             |
|      |                                                                    |
| 1.5  | The default FSMS Reserve Orders option will automatically display. |
|      | FSMS Reserve Orders                                                |
|      | TDT Drills                                                         |
|      | Member Training Rating                                             |
|      | Annual Screening Questionnaire                                     |
|      | Reserve Member Balances                                            |
|      | Thember Status Change                                              |
|      | Training Status                                                    |
|      | Tiew Member Drills                                                 |
|      | MGIB Enrollments                                                   |
|      | R-CRSP Report                                                      |
|      | FSMS RSV Ord Discrepancies                                         |
|      | Reserve Orders (View Only)                                         |
|      |                                                                    |