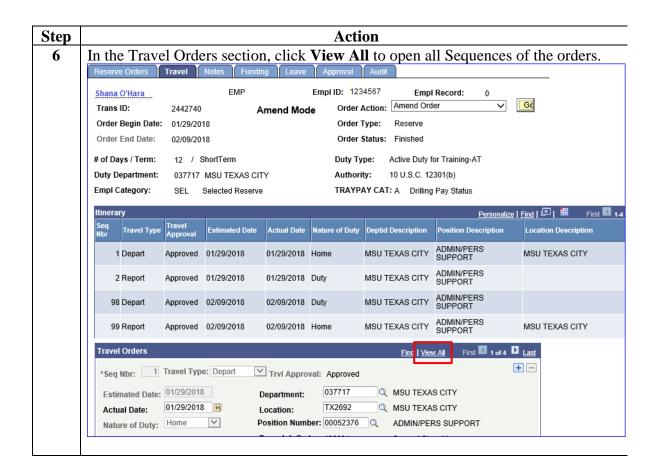

#### **Procedures**,

continued

| Step |                                      |                                | Action                            |                                              |
|------|--------------------------------------|--------------------------------|-----------------------------------|----------------------------------------------|
| 6    | In the Travel Orde                   | ers section, click             | View All to open a                | ll Sequences of the                          |
|      | orders.                              |                                |                                   |                                              |
|      | Reserve Orders Travel N              | otes Funding Leave             | Approval Audit                    |                                              |
|      | Will Smith                           | EMP E                          | Empl ID: 1234567 Empl Re          |                                              |
|      | Trans ID: 2649420                    | Amend Mode                     | Order Action: Amend Order         | Go                                           |
|      | Order Begin Date: 09/20/202          | )                              | Order Type: Reserve               |                                              |
|      | Order End Date: 11/15/202            | )                              | Order Status: En route            |                                              |
|      | # of Days / Term: 57 / SI            | ortTerm                        | Duty Type: Act Dty Operation      | onal Support-AC                              |
|      | Duty Department: 007359 \$           | SEC MOBILE CMD CADRE           | Authority: 10 U.S.C. 1230         | 1(d)                                         |
|      | Empl Category: SEL S                 | elected Reserve                | TRAYPAY CAT: A Drilling Pa        | ay Status                                    |
|      | Itinerary                            |                                | Personalize                       | Find   💷   🔜 🛛 First 🕚 1-4 of 4 🕑 Last       |
|      | Seq<br>Nbr Travel Type Travel Approv | val Estimated Date Actual Date | Nature of Duty Deptid Description | Position Description Location Description    |
|      | 1 Depart Approved                    | 09/20/2020 09/20/2020          | Home SEC MOBILE CMD<br>CADRE      | SILVER BADGE CMD<br>CHIEF RSRV SECTOR MOBILE |
|      | 2 Report Approved                    | 09/20/2020 09/20/2020          | Duty SEC MOBILE CMD<br>CADRE      | SILVER BADGE CMD<br>CHIEF RSRV SECTOR MOBILE |
|      | 98 Depart                            | 11/15/2020                     | Duty SEC MOBILE CMD<br>CADRE      | SILVER BADGE CMD<br>CHIEF RSRV SECTOR MOBILE |
|      | 99 Report                            | 11/15/2020                     | Home SEC MOBILE CMD<br>CADRE      | SILVER BADGE CMD<br>CHIEF RSRV SECTOR MOBILE |
|      | Travel Orders                        |                                | Find View All                     | First 🕙 1 of 4 🕑 Last                        |
|      | *Seq Nbr: 1 Travel Type              | Depart 🗹 Trvl Approva          | I: Approved                       | +                                            |
|      | Estimated Date: 09/20/2020           | Department:                    | 007359 Q SEC MOBILE               | CMD CADRE                                    |
|      | Actual Date: 09/20/2020              | Location:                      | AL0073 Q SECTOR MOE               | BILE                                         |
|      | Nature of Duty: Home                 | Position Number                | : 00047964 Q SILVER BADG          | GE CMD CHIEF RSRV                            |
|      |                                      | Posn Job Code:                 | 491091 Senior Chief P             | etty Officer                                 |
|      | Other Location:                      |                                | Ro                                | ute for Approval                             |
|      |                                      |                                |                                   |                                              |